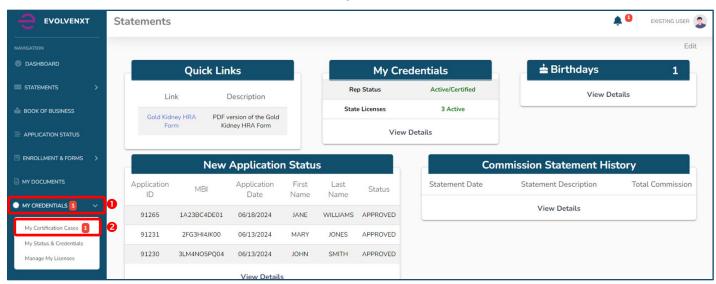

### Existing Users (Recertifying for 2025)

Existing users will complete a Recertification case. Upon logging into EvolveNXT, you will be on the **Dashboard**. To access the recertification case, click on **MY CREDENTIALS** in the navigation panel to the left (1) then select **My Certification Cases** (2).