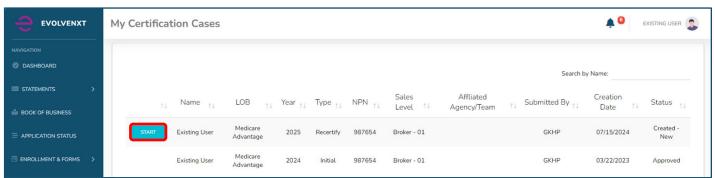

### Existing Users (Recertifying for 2025)

Existing users will complete a Recertification case. Upon logging into EvolveNXT, you will be on the **Dashboard**. To access the recertification case, click on **MY CREDENTIALS** in the navigation panel to the left (1) then select **My Certification Cases** (2).

The My Certification Cases page will open. Click START to begin your 2025 certification.