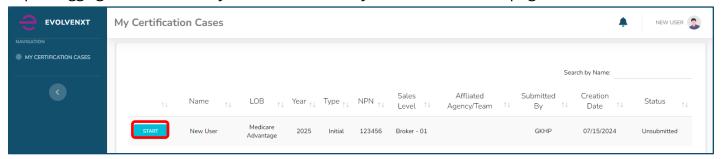

#### **New Users**

Agents who are new to Gold Kidney Health Plan will need to complete an Initial Certification case. Upon logging into EvolveNXT, you will be on the My Certification Cases page.

The My Certification Cases page will open. Click START to begin your 2025 certification.