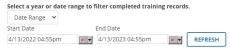

#### **Step 03**:

By default, the transcript will show one year's worth of activities. You can use the "Date Range" drop down to select previous years or view your entire history.