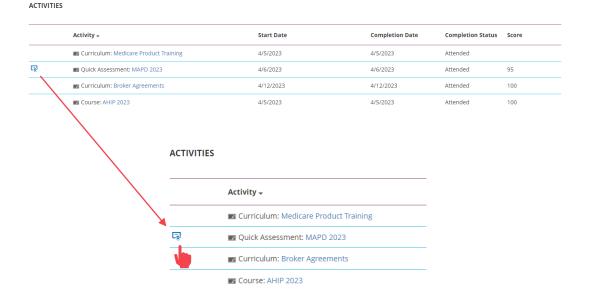

#### **Step 06**:

The small, blue image to the left of the MAPD activity is a link to your Certification of Completion.

Click the image to open a new window with your certificate of completion.

For Agent Use Only. Distributions to consumers, other insurers, or any other person or company is strictly prohibited.