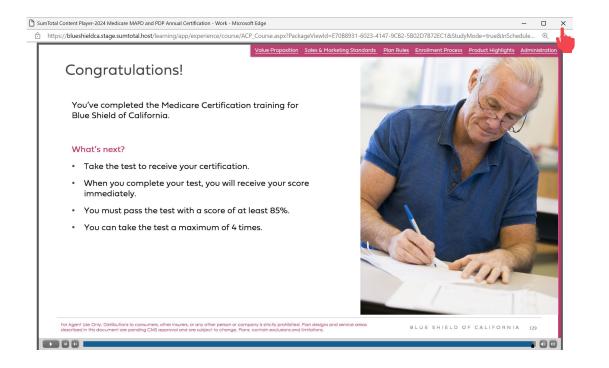

#### Step 1: Complete AHIP certification

2. Complete the MA-PD/PDP product certification. You'll have 4 attempts to pass. To pass, you'll need a score of 85% or higher.

ation Site Profile Updates

Resources

2. Complete the MA-PD/PDP product certification. You'll have 4 attempts to pass. To pass, you'll need a score of 85% or higher