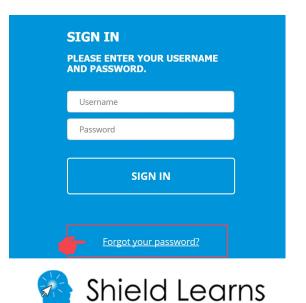

#### **Step 04:**

Use your National Producer Number (NPN) as the username and click the Forgot Password to create an account.

Please note this process may take up to 15 minutes for you to receive the reset email to complete the process.

#### Blue Shield Broker

Log into the Blue Shield Broker portal using your Blue Shield Broker account. (If you don't have a Blue Shield Broker account, you can create one)

Shield Learns

If you are unable to obtain a Blue Shield Broker account, you can log in to the Shield Learns portal. Check your email for a message from Shield Learns for your account information. <u>Your username is your National Producer Number</u> (NEN), If you do not have a password, use the "Forgot your password" option to create a new one.