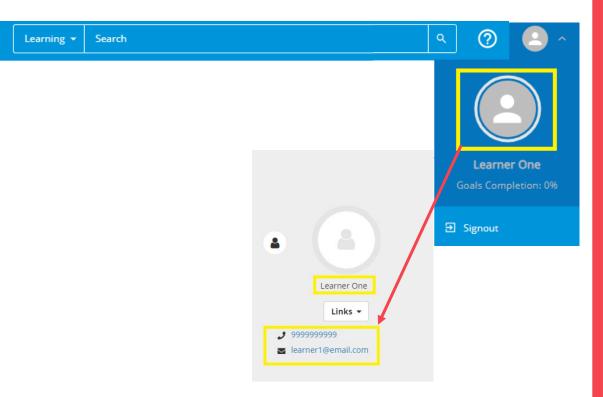

#### **Step 02:**

Before begin the certification process, please verify your contact information by clicking on the Profile Icon at the top right of the screen.