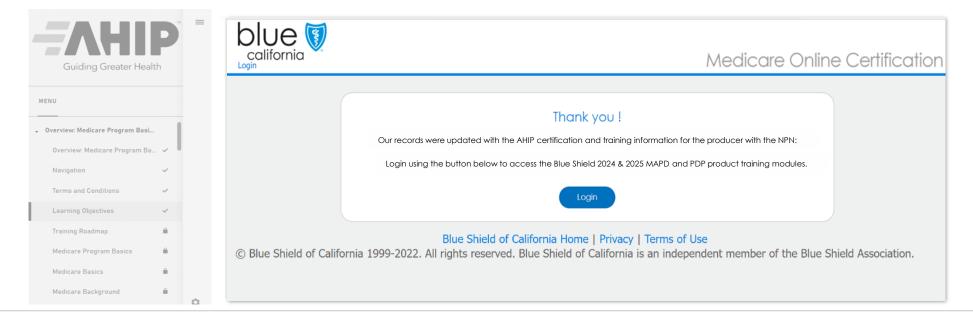

- <u>Click here</u> to be taken to the AHIP Training Producers site and follow the steps below to complete your AHIP and Blue Shield Certifications:
  - 1. Pass the AHIP Annual Training.
  - 2. Transmit your results to Blue Shield
    - Please note that the transmission from AHIP may take up to 24 hours for Blue Shield to receive.

#### Step 1: Complete AHIP certification

1. Log in to the AHI<sup>II</sup> set through the Blue Shield of California link
 2. Complete all certification moles and quizzers. This will include a section on Fraud, Waste, and Abuse.
 3. After completing the quiz, transmit your results directly to Blue Shield by clicking the button at the bottom of the page
 4. You will receive an email from Blue Shield or Shield Learns with your account details and instructions on how to log in to the Blue Shield product certification site
 To receive a discounted rate of \$125, you must use our AHIP certification link as provided above. You must complete your AHIP certification and transmit
 your results to Blue Shield Broker product certification
 Step 2: Complete Blue Shield Broker product certification