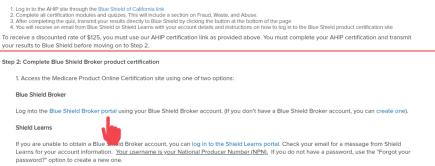

#### Step 1: Complete AHIP certification

1. Log in to the AHI<sup>II</sup> set through the Blue Shield of California link
 2. Complete all certification moles and quizzers. This will include a section on Fraud, Waste, and Abuse.
 3. After completing the quiz, transmit your results directly to Blue Shield by clicking the button at the bottom of the page
 4. You will receive an email from Blue Shield or Shield Learns with your account details and instructions on how to log in to the Blue Shield product certification site
 To receive a discounted rate of \$125, you must use our AHIP certification link as provided above. You must complete your AHIP certification and transmit
 your results to Blue Shield Broker product certification
 Step 2: Complete Blue Shield Broker product certification

1. Access the Medicare Product Online Certification site using one of two options:

#### Blue Shield Broker

Log into the Blue Shield Broker portal using your Blue Shield Broker account. (If you don't have a Blue Shield Broker account, you can create one)

Shield Learns

If you are unable to obtain a Blue Shield Broker account, you can log in to the Shield Learns portal. Check your email for a message from Shield Learns for your account information. <u>Your username is your National Producer Number</u> (NEN), If you do not have a password, use the "Forgot your password" option to create a new one.