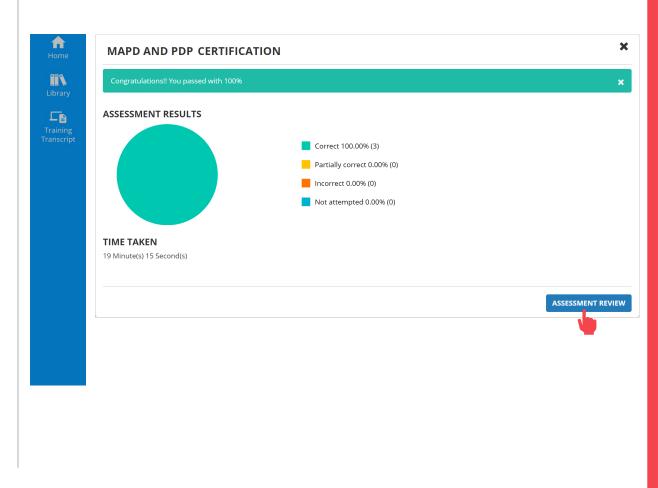

### **Step 12:**

Click Assessment Review button to see which questions were missed.

tion Site Profile Updates

Resources

Back

Next

Quick Reference Guide

#### **Step 14:**

Click Ok to return the MAPD and PDP introduction screen to the exam.

- Above the OK button shows our certification status (example: "Passed").
- Please note that you will not receive an email confirming that you have passed and completed the certification.