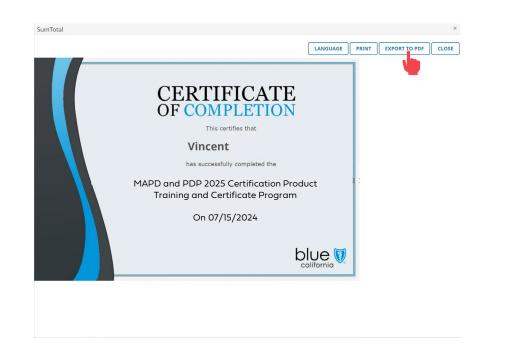

#### **Step 07:**

Click the "Export to PDF" button to generate a PDF version of the certificate. You can then save the PDF and/or print the certificate for your records.