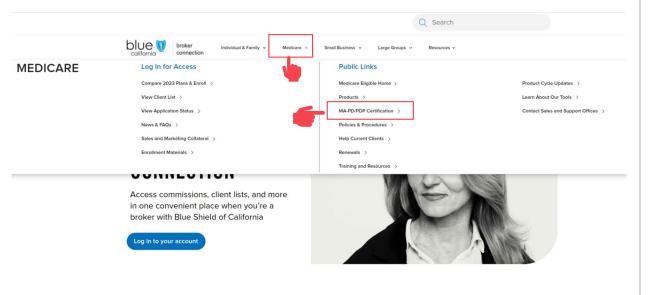

#### **Step 03**:

Click the Medicare dropdown menu and select MA-PD/PDP Certification from the menu.