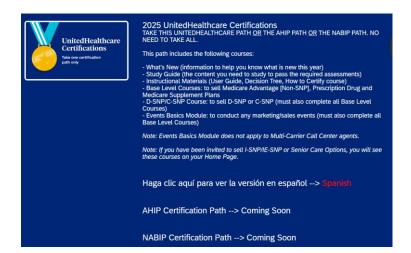

#### 2025 UnitedHealthcare Certifications Take This UnitedHealthcare Path <u>or</u> the Ahip Path <u>or</u> the Nabip Path. No Need to Take All.

This path includes the following courses: - What's New (information to help you know what is new this year) - Study Guide the content you need to study to pass the required assessments) - instructional Materials (Deer Guide, Decision Tree, How to Certify course) - instructional Materials (Deer Guide, Decision Tree, How to Certify course) - Base Level Courses: to sail Medicare Advantage (Non-SNP, Pre-scription Drug and - D-SNPC-SNP Course: to sail U-SNP or C-SNP (must also complete all Base Level Courses) - Events Basics Module: to conduct any marketingsales events (must also complete and Base Level Courses) Note: Events Basics Module does not apply to Multi-Carrier Call Center agents. Note: If you have been invited to sell I-SNP/IE-SNP or Senior Care Options, you will se these courses on your Home Page. Haga clic aquí para ver la versión en español --> Spanish