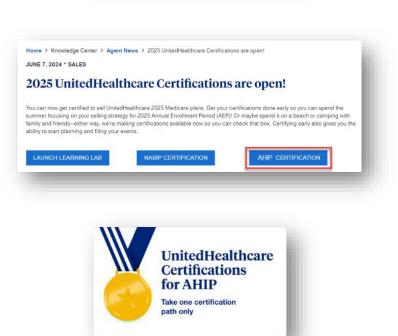

Then select the learning path you need to complete (only complete one path). Home > Knowledge Center > Agent News > 2025 UnitedHealthcare Certifications are open! JUNE 7: 2024 \* SALES

#### 2025 UnitedHealthcare Certifications are open!

You can now get certified to sell UnitedHealthcare 2025 Medicare plans. Get your certifications done early so you can spend the summer focusing on your selling strategy for 2025 Annual Enrollment Period (AEP)! Or maybe spend it on a beach or camping with family and friends—either way, we're making certifications available now so you can check that box. Certifying early also gives you the ability to start planning and filing your events.

From Jarvis, click on the link in the **Agent News tile** near the top of the page.

From the Agent News article, select the AHIP Certification button.

The AHIP Certification learning path will open.

**Note:** If you don't see the article on Jarvis, go to the **Knowledge Center** tab on the top bar. Then click on **Learning Lab**. That will open Learning Lab and you can search for 2025 Certifications.

From Jarvis, click on the link in the Agent News tile near the top of the page.

From the Agent News article, select the NABIP Certification button.

Home > Knowledge Center > Agent News > 2025 UnitedHealthcare Certifications are open JUNE 7. 2024 \* SALES