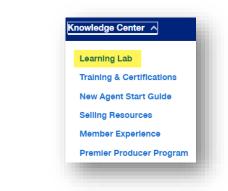

#### Accessing Learning Lab

Once you are logged into Jarvis, hover your mouse over the Knowledge Center tab and click on Learning Lab.

Note: if you click on the Training and Certifications option, you will also find a link to Learning Lab.

From the standard Certifications, you will be able to select the NABIP learning path link.

wledge Center \land

Training & Certifications

New Agent Start Guide

Selling Resources Member Experience

Learning Lab