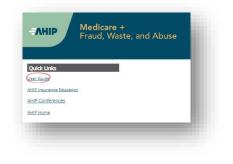

A pop-up message will appear to confirm you are active in the UnitedHealthcare site license, click Continue.

If you require assistance with your AHIP purchase, please refer to the **User Guide** located on the AHIP site.

To send your results to UnitedHealthcare go to the Medicare Course Home tab, scroll to the bottom of the screen to click the UnitedHealthcare (Transmit) link.

e 🚺 Log out

Log out of your AHIP account and close the AHIP tab.