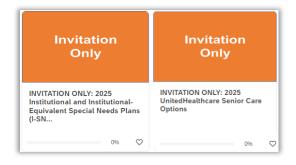

Review any needed **RECOMMENDED COURSES**, including the **STUDY GUIDE** which contains the content needed to pass the assessments.

- Review the WHAT'S NEW document.
- Complete the **PLEDGE OF COMPLIANCE**.
- Complete <u>all</u> BASE LEVEL ASSESSMENTS by passing with a score of 85% or higher within 6 attempts (70% for AARP).
  - Failing any Base Level assessment will block access to any other assessments, and you will not be able to market or sell any UnitedHealthcare Medicare plans for the plan year.
  - o Base Level assessments must be taken in order:
    - Medicare Basics
    - Ethics and Compliance
    - AARP
- Complete the NEXT LEVEL MODULES and/or ASSESSMENTS:
  - Next Level assessments (require passing at 85% or higher within 6 attempts):
    - Dual Eligible and Chronic Condition Special Needs Plans (D-SNP/C-SNP)
    - Institutional and Institutional-Equivalent Special Needs Plans (I-SNP/IE-SNP)\*
    - Senior Care Options\*
  - Next Level Module (no assessment):
    - Events Basics (required for conducting any marketing/sales events)

\*Available by invitation only. These will only appear on your Home Page in Learning Lab if you have been invited to sell these products.