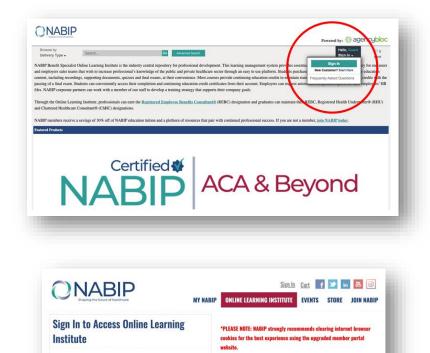

Click on the link Click here to launch NABIP.

A new tab will open on the NABIP website. In the upper right corner, it will say "Hello, Guest." Place your cursor on the text for the Sign In drop down menu to appear.

Not sure how to clear browser cookies? Click here for step by step

On the **Sign In** page, you can enter your login credentials or create a new account.

If you require assistance with your login credentials, please email professionaldevelopment@nabip.org or call the NABIP Student Services Helpdesk at 844-257-0990.