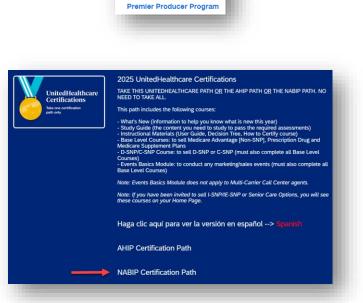

#### 2025 UnitedHealthcare Certifications Take This UnitedHealthcare Path <u>or</u> the Ahip Path <u>or</u> the Nabip Path. No Need to Take All.

This path includes the following courses: - What's New (information to help you know what is new this year) - Study Guide the content you need to study to pass the required assessments) - instructional Materials (Deer Guide, Decision Tree, How to Certify course) - instructional Materials (Deer Guide, Decision Tree, How to Certify course) - Base Level Courses: to sail Medicare Advantage (Non-SNP, Pre-scription Drug and - D-SNPC-SNP Course: to sail U-SNP or C-SNP (must also complete all Base Level Courses) - Events Basics Module: to conduct any marketingsales events (must also complete and Base Level Courses) Note: Events Basics Module does not apply to Multi-Carrier Call Center agents. Note: If you have been invited to sell I-SNP/IE-SNP or Senior Care Options, you will se these courses on your Home Page. Haga clic aquí para ver la versión en español --> Spanish

AHIP Certification Path

NABIP Certification Path

A new tab with the AHIP website will open displaying the UnitedHealthcare logo in the upper right corner where you will log in with your AHIP Username and Password OR register if you are a new AHIP user.

#### NABIP Certification Instructions

We are pleased to offer another third-party certification program as a way to earn credit for the UnitedHealthcare Medicare Basics Assessment with a passing score from the National Association of Benefits and Insurance Professionals (NABIP).