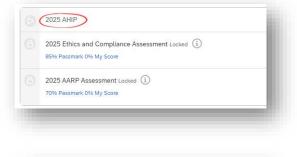

Proceed with completing the remaining **REQUIRED Base Level** assessments as well as any **Next Level** assessments if you wish to certify to sell more than the **Base Level**.

| 2 | 2025 AHIP                                                                                                |
|---|----------------------------------------------------------------------------------------------------------|
|   | 2025 Ethics and Compliance Assessment Locked (3)                                                         |
|   | 85% Passmark 0% My Score                                                                                 |
|   | 2025 AARP Assessment Locked                                                                              |
|   | 70% Passmark 0% My Score                                                                                 |
| • | REQUIRED TO SELL D-SNP/C-SNP: 2025 Dual Eligible and Chronic Condition Special Needs Plans (D-SNP/C-SNP) |
| • | REQUIRED TO CONDUCT EVENTS: 2025 Events Basics 🚯                                                         |