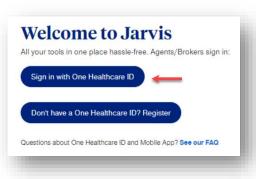

#### **Registered Users**

- Go to www.uhcjarvis.com
- Click on Sign in with One Healthcare ID

- Enter your One Healthcare ID and password
- Click on Continue

For log in or other assistance with Jarvis, contact the Producer Help Desk (PHD):