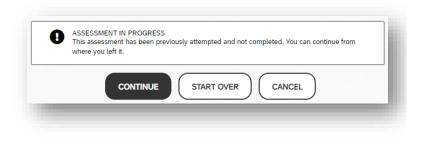

#### **ATTEMPTS**

Attempts are counted when you complete an assessment. However, if you exit an assessment early and return to take it again, you will have two options which affect attempt counts: Continue or Start Over.

- Selecting Continue resumes the • prior attempt.
- Selecting Start Over begins a new • attempt and counts the previous early exit attempt.