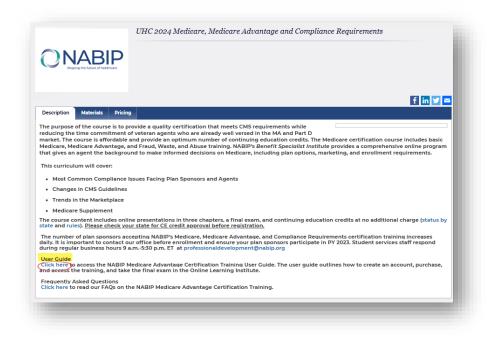

A pop-up message will appear to confirm you are active in the UnitedHealthcare site license, click Continue.

If you require assistance with your AHIP purchase, please refer to the **User Guide** located on the AHIP site.

If you require assistance with your NABIP purchase, please refer to the **User Guide** located on the NABIP site.

Userna

Password

□Keep me signed in

Forgot Password

No login? Click below to create an account online. Upon successfully completing the final exam the results will automatically be sent to UnitedHealthcare. Log out of your NABIP account and close the NABIP tab.