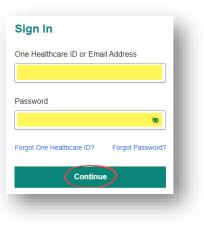

#### **Registered Users**

- Go to www.uhcjarvis.com
- Click on Sign in with One Healthcare ID

- Enter your One Healthcare ID and password
- Click on Continue

For log in or other assistance with Jarvis, contact the Producer Help Desk (PHD):