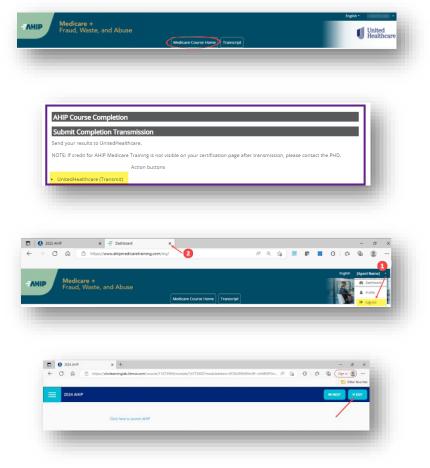

To send your results to UnitedHealthcare go to the Medicare Course Home tab, scroll to the bottom of the screen to click the UnitedHealthcare (Transmit) link.

e 🚺 Log out

Log out of your AHIP account and close the AHIP tab.

On the Learning Lab tab, click the **EXIT** button to return to the main page where the 2025 AHIP will appear completed upon successful transmission.

A green checkmark will indicate that your AHIP score was transferred to UnitedHealthcare.