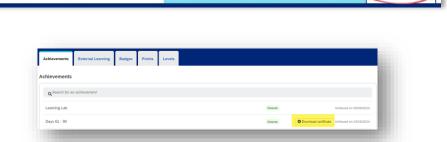

#### Achievements and Printing Certificates

Note: certificates are available for Base Level, SNPs, and Events Basics assessments.

LEARNING

United Healthcare

To view a list of your completed courses and modules from the **Home Page:** 

- Click on the
   Achievements tab.
- A list of all your achievements will appear with the achievement date.
- Click **Download certificate** to obtain a printable copy.
- A PDF of the certificate will appear. Open the PDF and print the certificate.