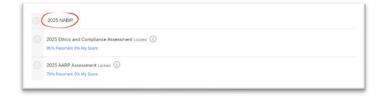

Per policy, agents choosing to certify via NABIP must obtain a minimum score of 85% within six attempts. Each purchase consists of six attempts.

All agents are required to review the **What's New** document and sign the **Pledge of Compliance**. Agents certifying via the NABIP path must transfer a passing NABIP score (via our custom link) and then complete the remaining Base Level certification assessments: Ethics & Compliance and AARP. Passing all three will certify you to sell MA (non-SNP), Prescription Drug Plans (PDP), Medicare Supplement Plans, and Standalone Dental, Vision and Hearing Plans. (NABIP Certification satisfies the requirement for the UnitedHealthcare Medicare Basics Assessment.)

Proceed with completing the remaining **REQUIRED Base Level** assessments as well as any **Next Level** assessments if you wish to certify to sell more than the **Base Level**.

|               | NABIP MMACR 2025 TEST COURSE © Reduin to MABIP © Log Out                                                                                                                                                                                                                                                                                                                                                                                                                              |
|---------------|---------------------------------------------------------------------------------------------------------------------------------------------------------------------------------------------------------------------------------------------------------------------------------------------------------------------------------------------------------------------------------------------------------------------------------------------------------------------------------------|
|               | Your Score: 1100%<br>Passing Grade: 60%                                                                                                                                                                                                                                                                                                                                                                                                                                               |
|               | Congratulations! You have successfully completed the course. What happens have in our quove to be processed. On average, credits are processed within 1-2 business cays, In most case, courses completed mostly having if yeasy provid to 30 PV of 1 will be processed on the same business day. If after one works your transcept does not reflect your course completes having bases feel free to contract our support team to determine the oracle and the same to add the course. |
|               |                                                                                                                                                                                                                                                                                                                                                                                                                                                                                       |
|               |                                                                                                                                                                                                                                                                                                                                                                                                                                                                                       |
|               |                                                                                                                                                                                                                                                                                                                                                                                                                                                                                       |
|               |                                                                                                                                                                                                                                                                                                                                                                                                                                                                                       |
|               | • 1023 HARP × + - •                                                                                                                                                                                                                                                                                                                                                                                                                                                                   |
| <b>D</b> C    | COLD NARP X +                                                                                                                                                                                                                                                                                                                                                                                                                                                                         |
| C             | ● 2020 Maee × +                                                                                                                                                                                                                                                                                                                                                                                                                                                                       |
| C             | Contrase     X                                                                                                                                                                                                                                                                                                                                                                                                                                                                        |
| C             | ● 2020 Mae9 × + +                                                                                                                                                                                                                                                                                                                                                                                                                                                                     |
| C             | Contrase     X                                                                                                                                                                                                                                                                                                                                                                                                                                                                        |
| C             | Contrase     X                                                                                                                                                                                                                                                                                                                                                                                                                                                                        |
| C             | Contrase     X                                                                                                                                                                                                                                                                                                                                                                                                                                                                        |
| C<br>20<br>20 | Click here to launch NABIP                                                                                                                                                                                                                                                                                                                                                                                                                                                            |