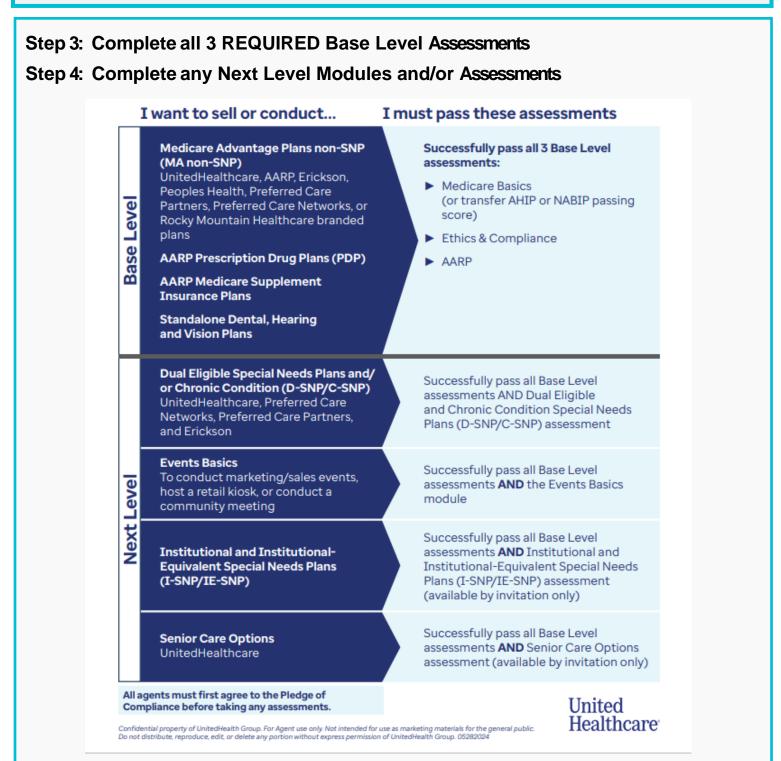

#### **UnitedHealthcare Certification Requirements**

To solicit, present or sell any products in the UnitedHealthcare<sup>®</sup> Medicare products (may include plans branded UnitedHealthcare, AARP, Erickson, Peoples Health, Preferred Care Networks, Preferred Care Partners, or Rocky Mountain Healthcare), you must be **licensed** and **appointed** (as required by the state) in the state in which the consumer resides and **certified** in the product(s) you are presenting to and/or enrolling the consumer. To become certified for the plan year, you must successfully pass all the Base Level assessments and the Next Level assessments for the product(s) you wish to sell or events you wish to conduct.

Review any needed **RECOMMENDED COURSES**, including the **STUDY GUIDE** which contains the content needed to pass the assessments.

- Review the WHAT'S NEW document.
- Complete the **PLEDGE OF COMPLIANCE**.
- Complete <u>all</u> BASE LEVEL ASSESSMENTS by passing with a score of 85% or higher within 6 attempts (70% for AARP).
  - Failing any Base Level assessment will block access to any other assessments, and you will not be able to market or sell any UnitedHealthcare Medicare plans for the plan year.
  - o Base Level assessments must be taken in order:
    - Medicare Basics
    - Ethics and Compliance
    - AARP
- Complete the NEXT LEVEL MODULES and/or ASSESSMENTS:
  - Next Level assessments (require passing at 85% or higher within 6 attempts):
    - Dual Eligible and Chronic Condition Special Needs Plans (D-SNP/C-SNP)
    - Institutional and Institutional-Equivalent Special Needs Plans (I-SNP/IE-SNP)\*
    - Senior Care Options\*
  - Next Level Module (no assessment):
    - Events Basics (required for conducting any marketing/sales events)

\*Available by invitation only. These will only appear on your Home Page in Learning Lab if you have been invited to sell these products.

Reviewing the What's New document, completing the Pledge of Compliance and successfully passing all 3 base level assessments with 85% or higher passing score (70% for AARP) will certify you to sell Medicare Advantage (non-SNP) Plans, Prescription Drug Plans, Medicare Supplement Plans, and Standalone Dental, Vision and Hearing Plans.

\*An attempt is counted when you complete the assessment or if you restart a previous attempt.

4

Complete any Next Level assessments if you wish to certify to sell more than the base level.

For example, if you want to sell D-SNP and/or C-SNP, complete that assessment; if you want to conduct any marketing events, complete the Events Basics module.

If you have been invited to sell any other products, those assessments will appear on your Home Page in a separate course.

| / | REQUIRED: 2025 Certification What's New 🕕                         |
|---|-------------------------------------------------------------------|
|   | 2025 (2024 not updated) Certification What's New                  |
|   |                                                                   |
| ~ | REQUIRED: 2025 Pledge of Compliance ①                             |
| - | REQUIRED: 2025 Pledge of Compliance ① 2025 Pledge of Compliance ① |