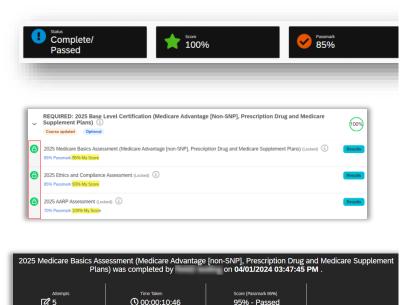

#### RESULTS

When you complete an assessment (either pass or fail), you will see the results.

Back on the course page, you will also see a status for each module. On the left, a green filled circle means you have completed that assessment. You will also see your score in percentage.

Click on the Results button to see the number of attempts used.

**1 2 5** 