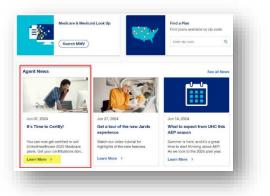

Then select the learning path you need to complete (only complete one path). Home > Knowledge Center > Agent News > 2025 UnitedHealthcare Certifications are open! JUNE 7: 2024 \* SALES

#### 2025 UnitedHealthcare Certifications are open!

You can now get certified to sell UnitedHealthcare 2025 Medicare plans. Get your certifications done early so you can spend the summer focusing on your selling strategy for 2025 Annual Enrollment Period (AEP)! Or maybe spend it on a beach or camping with family and friends—either way, we're making certifications available now so you can check that box. Certifying early also gives you the ability to start planning and filing your events.

#### **Certification Instructions**

From Jarvis, click on the link in the **Agent News tile** near the top of the page.

Spanish is also available once you enter the Learning Lab path.

From the Agent News article, select the Launch Learning Lab button to take UnitedHealthcare certifications. (See below for AHIP and NABIP instructions.)