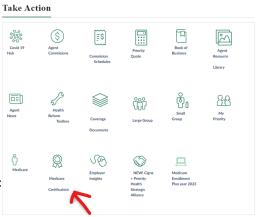

## To take on-Demand self-paced training:

- 1. Click on 'Certifications'
- 2. Click on the 'Priority Health Product Certification Training' link