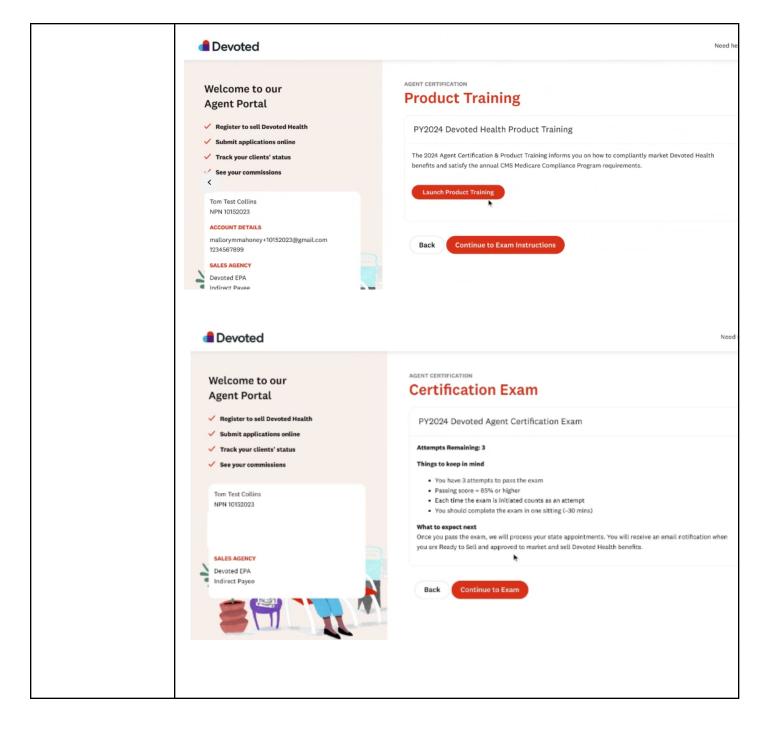

Devoted

HEALTH PLANS

| 11) Certification<br>Trainings - <i>All users</i> | <ul> <li>If you have a completed 2024 AHIP, PinPoint, or NABIP (formerly NAHU) certificate you can upload a copy by selecting the upload certificate button.</li> <li>You can complete the AHIP certificate by clicking the <u>launch AHIP link</u> - it will open up the AHIP site where you can get a \$50 discount at checkout.</li> </ul>                                                                                                                                                                                                                                                            |
|---------------------------------------------------|----------------------------------------------------------------------------------------------------------------------------------------------------------------------------------------------------------------------------------------------------------------------------------------------------------------------------------------------------------------------------------------------------------------------------------------------------------------------------------------------------------------------------------------------------------------------------------------------------------|
|                                                   | PY2024 Core Medicare Training (AHIP, PinPoint, NABIP (formerly NAHU))                                                                                                                                                                                                                                                                                                                                                                                                                                                                                                                                    |
|                                                   | You will need to provide a 2024 CMS Training Certificate; we accept certificates from AHIP, PinPoint, or NABIP (formerly NAHU). If you have not yet completed your 2024 CMS Training, we offer a \$50 discount through AHIP when using the link below. <a href="https://www.launchahiP.and.get.a.style">Launch AHIP and get a \$50 discount</a> Please upload your 2024 AHIP, Pinpoint or NABIP (formerly NAHU) certificate:                                                                                                                                                                             |
|                                                   | Screenshot 2023-06-22 12.10.24 PM.png                                                                                                                                                                                                                                                                                                                                                                                                                                                                                                                                                                    |
|                                                   | Back Continue                                                                                                                                                                                                                                                                                                                                                                                                                                                                                                                                                                                            |
| 12) Certification<br>Exam - <i>All users</i>      | <ul> <li>You will access our PY2024 Devoted Health Product Training by clicking the Launch Product Training button in the center of the page as seen below.</li> <li>This will go through a presentation that will have an interactive experience and guide you through our product offerings, markets, and much more.</li> <li>Please note if you have to leave the training for any reason your progress will now be saved.</li> <li>Once you have completed the training you will select the Continue to Exam Instructions button at the bottom of the page. Then select Continue to Exam.</li> </ul> |