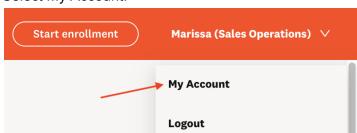

## Verify and Update your Financial Information (Direct Payees only)

You can view and update your financial information in your Agent Portal account by following the easy steps outlined below:

- Login to your Agent Portal account
  - If you need assistance with your username as password credentials please contact us.
- On the top right hand corner of the page you will see your name, select it and you will see a dropdown menu.
  - Select My Account.