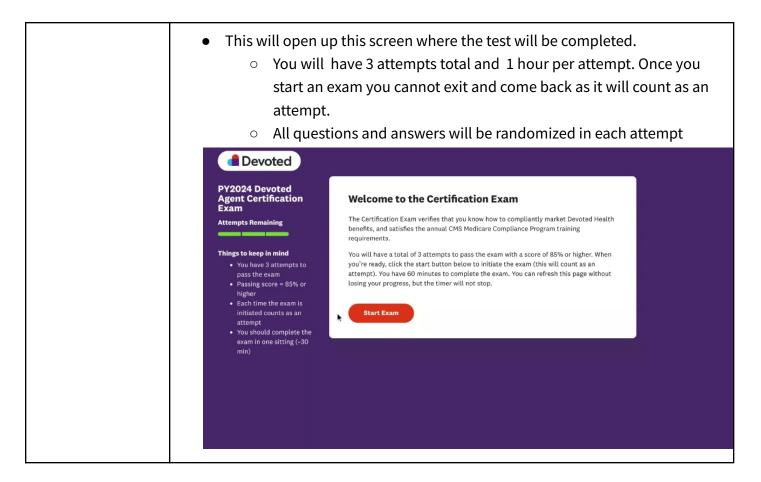

- Account creation for our Agent Portal
- W-9 & Direct Deposit (Direct Payees only)

- Preferred Markets (selections here will determine your state appointment(s))
- Selling Needs
- Code of Conduct
- Agent Agreement
- Background Check
- Medicare Core Training or equivalency upload (AHIP, Pinpoint or NABIP (formerly NAHU))
  - CMS Fraud, Waste & Abuse & Compliance Training
- Devoted PY2024 Certification Training & Assessment
  - Agents have 3 attempts to pass the training exam with a minimum score of 85% (If unable to pass within 3 attempts, agent will need to certify for PY2025)
  - Each time the exam is opened (initiated) it will count as an attempt, therefore, it must be completed in one sitting (~40 min).
- License Check
- Appointment

Devoted

HEALTH PLANS

| 11) Certification<br>Trainings - <i>All users</i> | <ul> <li>If you have a completed 2024 AHIP, PinPoint, or NABIP (formerly NAHU) certificate you can upload a copy by selecting the upload certificate button.</li> <li>You can complete the AHIP certificate by clicking the <u>launch AHIP link</u> - it will open up the AHIP site where you can get a \$50 discount at checkout.</li> </ul>                                                                                                                                                                                                                                                            |
|---------------------------------------------------|----------------------------------------------------------------------------------------------------------------------------------------------------------------------------------------------------------------------------------------------------------------------------------------------------------------------------------------------------------------------------------------------------------------------------------------------------------------------------------------------------------------------------------------------------------------------------------------------------------|
|                                                   | PY2024 Core Medicare Training (AHIP, PinPoint, NABIP (formerly NAHU))                                                                                                                                                                                                                                                                                                                                                                                                                                                                                                                                    |
|                                                   | You will need to provide a 2024 CMS Training Certificate; we accept certificates from AHIP, PinPoint, or NABIP (formerly NAHU). If you have not yet completed your 2024 CMS Training, we offer a \$50 discount through AHIP when using the link below. <a href="https://www.launchahiP.and.get.a.style">Launch AHIP and get a \$50 discount</a> Please upload your 2024 AHIP, Pinpoint or NABIP (formerly NAHU) certificate:                                                                                                                                                                             |
|                                                   | Screenshot 2023-06-22 12.10.24 PM.png                                                                                                                                                                                                                                                                                                                                                                                                                                                                                                                                                                    |
|                                                   | Back Continue                                                                                                                                                                                                                                                                                                                                                                                                                                                                                                                                                                                            |
| 12) Certification<br>Exam - <i>All users</i>      | <ul> <li>You will access our PY2024 Devoted Health Product Training by clicking the Launch Product Training button in the center of the page as seen below.</li> <li>This will go through a presentation that will have an interactive experience and guide you through our product offerings, markets, and much more.</li> <li>Please note if you have to leave the training for any reason your progress will now be saved.</li> <li>Once you have completed the training you will select the Continue to Exam Instructions button at the bottom of the page. Then select Continue to Exam.</li> </ul> |