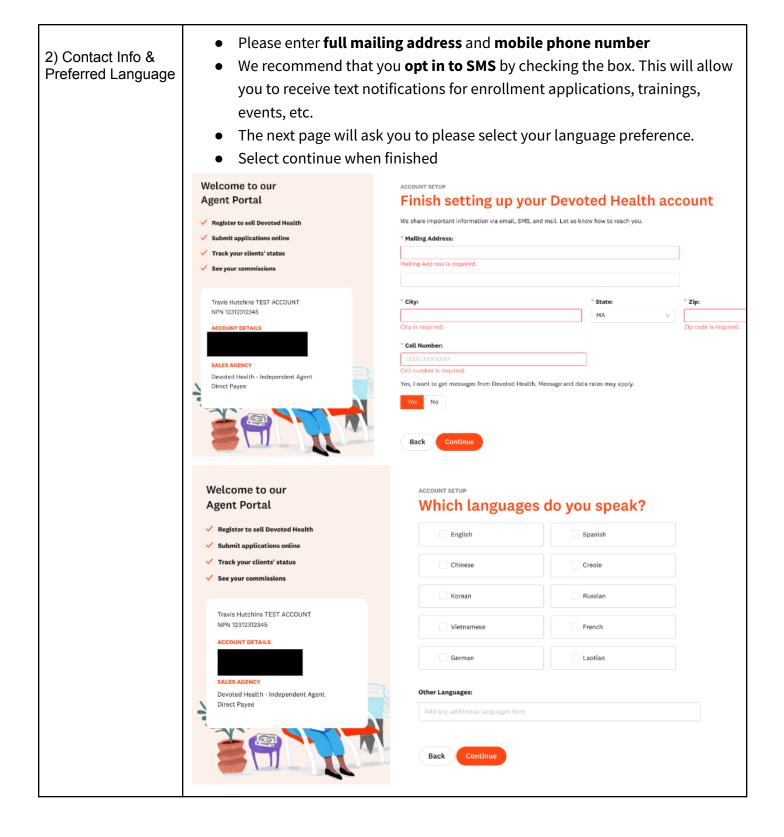

## **Account Setup**

• When your account is created you will receive an email to verify your email address and set a password for your Agent Portal account. Please click the **Create Password** button as seen below:

Welcome to the Devoted Health Agent Portal — where you can sell Devoted easier and faster by submitting applications online, track your clients' status, and see your commissions.

#### How to Log In

We've already provided you with a username — you'll just need to create a password to access your account.

| Username:       |  |
|-----------------|--|
| Create Password |  |

Use this **Quick Start Guide** to help you get started.